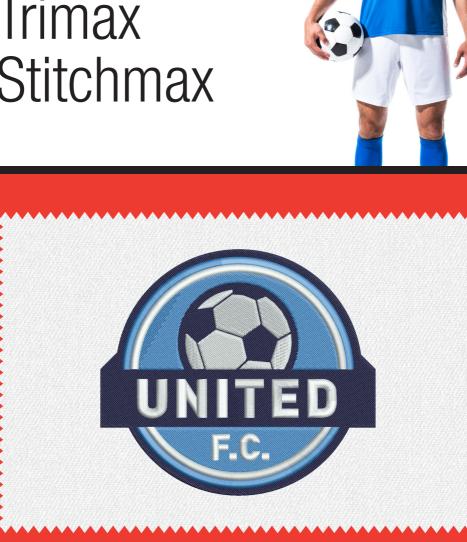

# Trimax Stitchmax

The impression of a fully stitched design, but all the benefits of a full colour transfer.